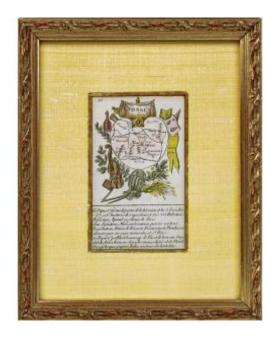

## The Vosges - Small Departmental Map - XIXe

**75 EUR** 

Period : 19th century Condition : Parfait état

Material : Paper Width : 19.7 cm Height : 24.7 cm

## Description

LES VOSGES (88) Departemental map Pretty little polychrome engraving, representing the department of VOSGES with a small commentary on the number of inhabitants, area... Hand watercolored. Dimension(s): Framing: High. 19.7 cm - Width. 24.7 cm Condition: PERFECT CONDITION Period: EARLY 19th century (Circa 1830) Framing: CURRENT - Bevel in aged gold - Marie-Louise in beige wild silk - Wooden stick, in aged water gilding.