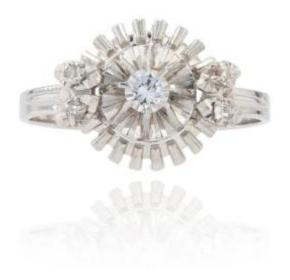

### Description

Retro ring adorned on its top with a brilliant-cut white sapphire on a decoration made of gold bars and supported on either side by 2x2 white sapphires on chiseled leaf-shaped motifs. The frame is openworked and the start of the ring formed by 3 gold threads which then meet.

## Period: 20th century

Main material: 750 thousandths white gold, 18 carats, eagle's head hallmark.

Proportions: Height: 10.8 mm, width: 13.1 mm, thickness: approximately 7.8 mm, width of the ring at the base: approximately 2 mm.

Net weight: about 2.6g.

Authentic old jewel - French work from the 1970s.

Our opinion: Old retro ring which has never been