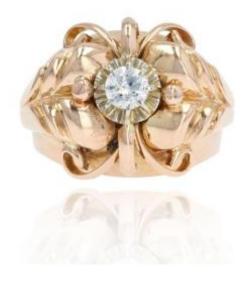

## Description

Old domed ring, adorned on the top with a modern brilliant cut diamond retained with a claw. The dome of this vintage ring is decorated with arabesques, gold beads and plant motifs on the start of the ring.

Period: 20th century Main material: pink gold, 750 thousandths, 18 carats, eagle's head hallmark. Diamond weight: approximately 0.28 carat. Proportions: Height: 15.4 mm, width: approximately 16.8 mm, thickness: approximately 9.4 mm, width of the ring at the base: approximately 3.3 mm. Net weight: about 8g. Authentic old jewel - French work from the 1950s.