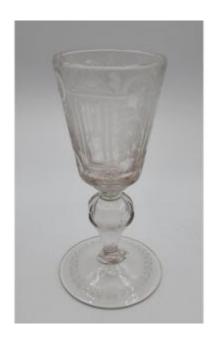

## 18th Century Leg Glass.

### Description

This beautiful stemmed glass is made of crystal, called Pokal, it is wheel cut and engraved. It rests on a large foot adorned with a garland of leaves, the baluster foot is faceted, it supports a cup decorated with four floral motifs alternating with four geometric motifs evoking an architecture. This glass has reached us, which is rare, in a perfect state of conservation. Bohemian, mid 18th century. Size 19cm.