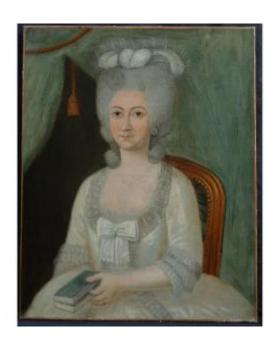

## Description

Portrait of a Woman from the Louis XVI Period French School of the 18th Century H/T Portrait of a lady of quality under the reign of Louis XVI. She is represented in her interior, seated on an armchair, a book in her hand. 18th century French school. Oil on canvas. Relined. Chassis dimensions: 80 x 64.5 cm Dealer