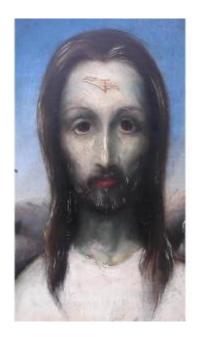

### Description

Symbolist or surrealist school (early 20th century): Christ wearing the sign of the tau on his forehead. in the background stand out the two thieves on the cross. The work presents beautiful material effects. The originality of the treatment of the subject makes it a work on the border between symbolism and surrealism. Dimensions without frame 31.5 cm x 24 cm