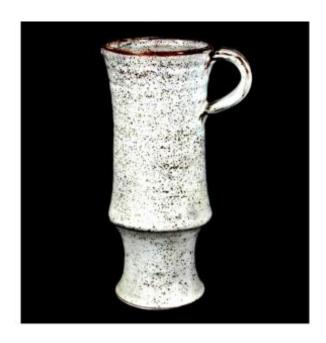

### Description

Pitcher from the 60s by Michel Anasse in sandstone, in two slightly concave straight-shaped parts forming a ring at a third of its height. It is enamelled with white flecked with brown. Model reproduced in "Marks and Signatures of the ceramic art of the Côte d'Azur" by Jean-Claude Martin, Sudarènes editions, page 26. Perfect condition Height 24cm

Diameter 8.5cm at the foot, 9.5cm at the neck Engraved signature below "ANASSE" Michel Anasse (born in 1935) Ceramist and sculptor with his wife Nicole (1937-2012). After two visits to Vallauris in 1953 and 1955 around Jean Derval, Gilbert Portanier and the Argonautes, they opened the "Les Issarts" workshop there in 1956. He will then exhibit in