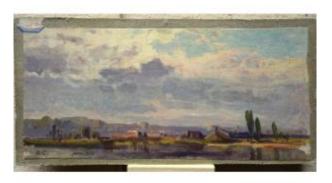

## "gardens Edges Of The Arve" By Arthur Calame. Geneva, Switzerland

## Description

Oil on canvas lined on cardboard......12/26 cm.....Monogram lower left.....Around 1890/1900.....Very good condition.....Without Framework Arthur CALAME (1843-1919) SWISS Painter and Engraver.....Student of his father Alexandre Calame....Studies for two years at the Dusseldorf Academy......Travels in ITALY from where he brings back landscapes......Engraves a few plates with Etching......Evreux Museums, Carnavalet in Paris