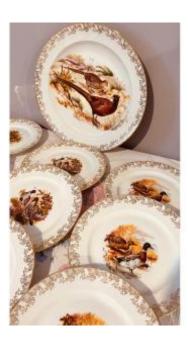

## Description

Cheese or Dessert Service in Limoges Porcelain, on La Chasse.. It consists of a Dish 31 CM in Diameter and 12 Plates 21.5 CM in Diameter. The set is adorned with an openwork net in fine gold. The Dish is a Decoration of a Couple of Pheasants. The plates consist of: - 3 plates decorated with a Couple of Green Collars - 3 plates decorated with a Couple of Woodcocks - 3 plates decorated with a Couple of Partridges - 3 plates decorated with a Couple of Pheasants. The set is in very good condition