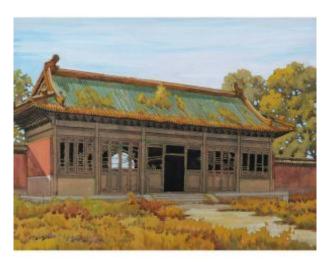

## French Or Chinese School Circa 1930-1940, Nine Views Of Temples Or Palaces In China

## Description

FRENCH or CHINESE school circa 1930-1940 Nine views of temples or palaces in China, including a view of the marble boat of the Summer Palace in Beijing Set of nine gouache and watercolor works on paper 44.5 x 58 cm