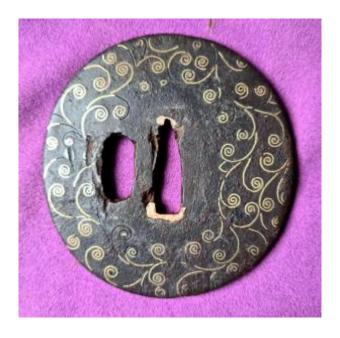

### Description

Maru gata shape Tsuba
Beginning of Edo period, 17th 18th century.
Nice floral inlaids in soft metal. Some lacks
clearly visibles on pictures. H = 76 mm, Wide, 70
mm, Thickness 3.5 mm
Note on the side of tsuba facing the blade a deep
,mark which seems to be a combat mark. This
gives one interest more to this tsuba
This pretty tsuba is katana size, it will make
prettier any sword, at a cheap price.
ref 4Y