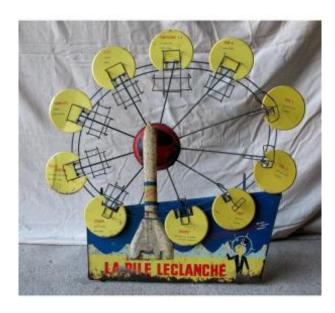

## La Pile Leclanché Store Advertising Display 50s-60s Advertising

460 EUR

Signature : La pile Leclanché

Period : 20th century Condition : Bon état

Material: Painted metal

Length: 70 cm Height: 70,5 cm Depth: 18,5 cm

## Description

Rare advertising display for the Leclanché brand in painted sheet metal Rocket decor with a terrestrial half sphere in its center that lit up (bulb at the back that no longer works, original electricity) All around the sphere, places for present the different models of lamps with their description The whole symbolizing planets A rocket is present in the center (wink to the famous work of Tintin "we walked on the moon" of 1954) The base of the base has suffered some deterioration due at time Everything is in original condition Rare advertising object h: 70.5 cm long: 70 cm depth: 18.5 cm