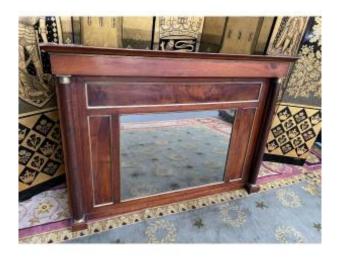

# Mirror - Trumeau Empire Period

### Description

Empire period Trumeau mirror in walnut and brass fillets

**Excellent condition** 

DELIVERY IN FRANCE 189EUR.