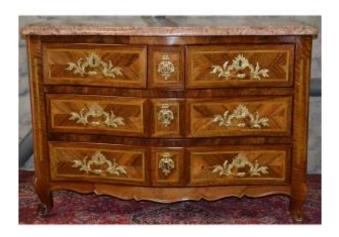

## Regency Commode, From The Early Eighteenth Century

## Description

Very beautiful Regency period chest of drawers, Louis XIV / Louis XV transition, opening with 4 drawers: 2 small at the top and 2 large at the bottom. Mahogany drawer frame, burl walnut marquetry and green wood veneer also found on the front uprights. Solid walnut paneled sides. Original bronzes and locks, 1 key. Very beautiful original marble, restored by our marble worker. Pink Napoleon marble from Italy. Chest of drawers in very good condition, completely restored by our workshop.