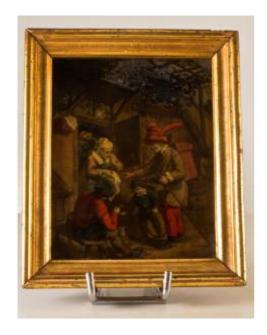

## The Candy Merchant Painting Fixed Under Glass

340 EUR

Period: 19th century

Condition: Bon état voir descriptif et photos

## Description

19th century painting fixed under glass.
Charming village scene: a candy merchant peddler, hood on his back and tray slung over his shoulder, attracts young and old by distributing his marshmallow. Glass in excellent condition, well-preserved paint with some detachments, original frame in gilded stucco. Dimensions: frame 17 cm x 14 cm glass 14 cm x 11.5 cm Price not negotiable. Payment by check or bank transfer. Shipping costs 14 euros Colissimo recommended or Mondial Relay for France, other countries contact me. Careful packaging.