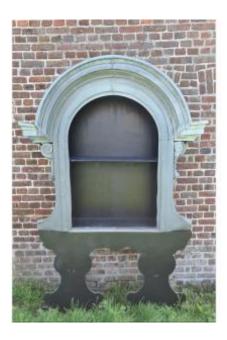

## Zinc Cabinet - 19th Bull's Eye

## Description

Very large atypical piece of furniture and full of charm. Made from an old "dog sit" in zinc, this old roof element has been revisited to make it a presentation piece of furniture. The zinc part is nicely worked and in fair condition. Note some gaps and disunited parts (due to the malleability of zinc). This zinc part comes to dress a painted wooden box which was made to measure and contains a shelf. The set rests on a nicely worked painted wooden console. Beautiful set, very decorative.