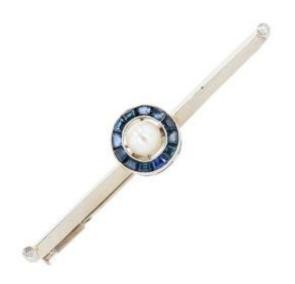

## Description

Bar brooch set in the center with a pearly white oriental cultured pearl surrounded by calibrated synthetic sapphires. At each end of the antique brooch is an 8/8 cut diamond. The clasp is a pin with safety pump.

Period: 20th century

Main material: white gold, 750 thousandths, 18

carats, owl hallmark.

Proportions: Height: 10.2 mm, width:

approximately 4.9 cm, thickness: approximately

7.3 mm.

Pearl diameter: 5/5.5 mm approximately.