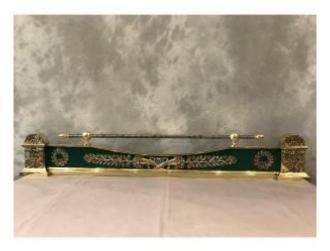

## Description

Beautiful and large fireplace bar, fully polished and varnished chased bronze fireplace bar with very pretty decorations of poppies, cornucopias, crowns and palmettes, from the first part of the 19th century, first Empire. This bar is expandable. Dimensions length from 1.26 m to 1.38 m height 19.5 cm depth 6.5/15 cm The andirons are sold separately, they are photographed together because the set goes very well with.