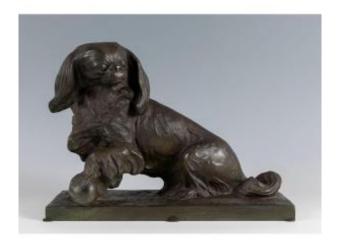

## Pekingese Frans Jochems Bronze

#### 4 200 EUR

Signature: Frans Jochems 1880-1949

Period : 20th century Condition : Parfait état

Material: Bronze

Length: 44 Height: 32

Depth: 19

## Description

Magnificent bronze sculpture, stamped by the Francis François Corbeels foundry. This sculptor had his own foundry. It is rare to find his foundry mark. He cast for his sculptor friends, his foundry was located in Antwerp. The sculptor Frans Jochems, an Antwerp sculptor, was active at the Antwerp Zoo. He sculpted from life. He executed various monuments. He was among the Antwerp artists around Rembrandt Bugatti during his stay in Antwerp. Exhibition reference: 1990 Antwerp Zoo Rembrandt Bugatti.