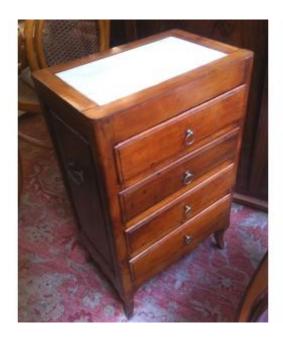

## 18th Century Chest Of Drawers/ Bedside Table

## Description

Period louis xven cherry chest of drawers. The Carrara marble is embedded with a frame flush with the frame. The four sides include in the lower part of the crosspieces a fretwork resting on the four curved feet. The fronts of the drawers protrude from the frame. The ring handles are in bronze. The sides are mounted paneled framed. The back is also in cherry wood, it is a middle piece of furniture. It was intended to be moved and then stored thanks to its original wrought iron handles. Possible delivery not included in the price