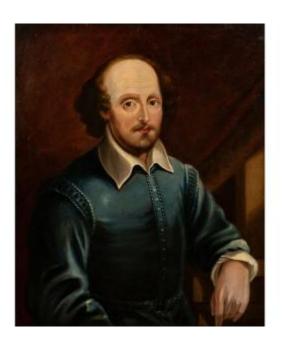

## Portrait Of William Shakespeare (1564-1616), 19th Century By Thomas Spinks Dated 1861

## Description

Portrait Of William Shakespeare (1564-1616), 19th Century by Thomas SPINKS dated 1861 Beautiful large 19th century portrait of William Shakespeare, oil on canvas mounted on panel by Thomas Spinks. Excellent quality and condition old portrait of Shakespeare painted during his revival in English literature. Unframed, good original condition. Dimensions: 75cm x 60cm without frame approximately