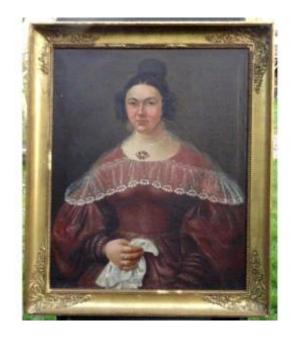

## Large Portrait Of Woman From The Louis Philippe Period H / T From The XIXth Century Signed

880 EUR

Period: 19th century
Condition: Bon état
Material: Oil painting

## Description

Large Portrait of a Woman from the Louis Philippe Period H/T from the 19th century Signed Large portrait of a woman of quality under the reign of Louis Philippe. French romantic school of the 19th century. Signed upper left, first letters indecipherable. Dated 1837. Oil on Canvas. Small incident at the top left. In its original frame, some gaps. Frame dimensions: 111 x 93 cm Chassis

dimensions: 97 x 79 cm

Dealer

La Grange de La Roche

Patrick Fiers

Mobile: 06 12 43 38 11

Lieu dit La Roche

Autry-le-Châtel 45500