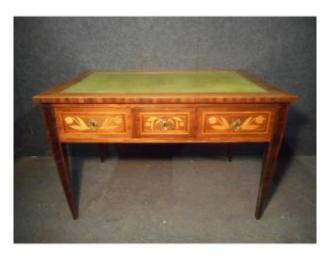

## Early Nineteenth Time Desk In Stamped Marquetry

## Description

Work from the beginning of the 19th century Desk all in marquetry opening with three drawers in the belt, topped with green leather embossed with golden patterns. Stamped on the edge of the drawer "AD.BERTELON", high quality work with a lot of character. Fully period furniture that has not undergone any restorations.