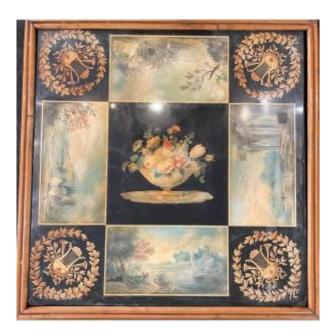

## Description

Large scagliole tray presented as a coffee table. The scagliole, on a black background, is decorated with a floral composition in the center, four scenes of landscapes and architecture in frames and musical attributes in wreaths of laurel and oak leaves. Rests on a central was with four sides in light wood and blackened nets ending in four animated scrolled feet. Period second half of the 19th century Dimensions: Scagliole: 70 x 70 x 3 cm Table: 75 x 75 x 56 cm