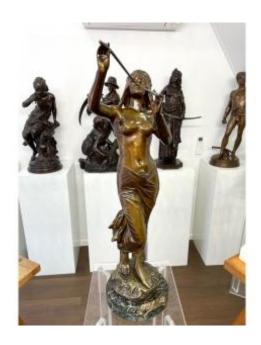

## Description

Important bronze proof representing a Muse playing the flute, "Muse of the woods" by Édouard Drouot.

Allegorical subject of a young woman playing the Aulos , she symbolizes "Euterpe" which in Greek mythology means " who knows how to please ", she was the muse who presided over the music and had invented the Aulos (double flute) . With this representation of a young girl crowned with flowers and playing this double flute , E. Drouot wanted to express how much the arts have charm for those who cultivate them . Signature of the sculptor "E.Drouot" on the naturalistic oval terrace , richly chiselled . Bronze titled " Muse of the woods by Drouot ". Old edition cast iron , circa 1900 . Sculpture from the 19th century .