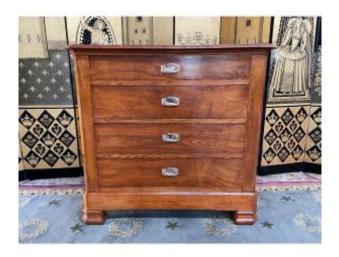

# Commo In Elm Louis Philippe Period

# Description

Louis Philippe period chest of drawers in elm black

Interior of the drawers restored and patinated

**Excellent condition** 

DELIVERY IN FRANCE 189 EUR.