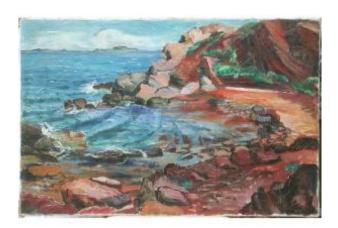

## Siri Rathsman "seaside On The Côte d'Azur" Oil On Canvas 50x73

## Description

Siri RATHSMAN (1895 - 1974)

Oil on canvas 50x73 cm "Seaside on the Côte d'Azur" around 1925/30

Signed lower left

Of Swedish origin, Siri Rathsman, born in Sundsvall spent a good part of her life in France, as a painter and journalist.

Our seaside belongs to this first figurative era, marked by Expressionism.

Afterwards, she turned first to Surrealism, then to

Dealer