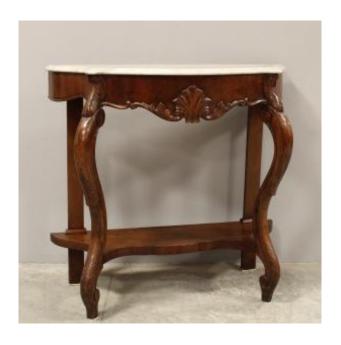

## Description

Louis Philippe Console
In walnut , with top in white marble from Carrara
Period mid 19th century - Louis Philippe
Provenance Italy - Piemonte region

Dimension: width 113 cm , depth 51 cm , height 104 cm

In very good condition (see photos).

On the real conditions of the object, evaluate the photos because they are priority value and not contestable.

A certificate of authenticity will be delivered to you.