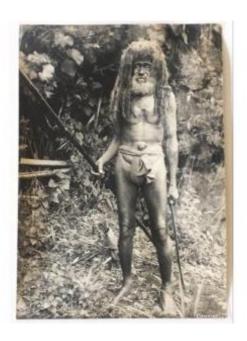

## Photo, Portrait Of 'cannibal Tom', Fiji Island, Oceania

350 EUR

Period: 20th century

Condition: Etat moyen

Width: 14 cm

Height: 20 cm

Description

Portrait of "Cannibal Tom", Fiji Islands, Oceania.

Silver print from the beginning of the 20th century. Stamp on the back by Charles Chusseau-Flaviens, Paris.

Slightly curled paper, insolations in the margins. Presented in famous photographs from the late 19th and early 20th centuries as the last cannibal of Fiji, it seems that this character with the famous nickname lived off the coast of Australia. He is said to have participated in the cannibal fight of 1878 against the troops of the Reverend Thomas Bekker.

Charles Chusseau-Flaviens' agency was one of the first press agencies of the early 20th century. Dealer