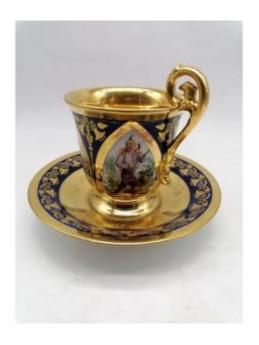

## 2 Porcelain Cups - Sheet, Paris XIXth

### Description

Two porcelain cups signed Feuillet early 19th century (before 1820). Parisian factory, rue de la Paix.

Each cup represents cartels illustrating people of Chinese origin.

Dimensions: saucer diameter 5.32 x height 1.19 in

Cup: diameter 2.96 in x height including handle 3.94 in

For sale in pairs or individually (EUR950 each). Excellent condition.

Jean-Pierre Feuillet (1777-1840) is a porcelain painter from the drawing school founded in Chantilly by the Prince of Condé, of which he was one of the suppliers. He led a porcelain painting workshop in Paris and was replaced by