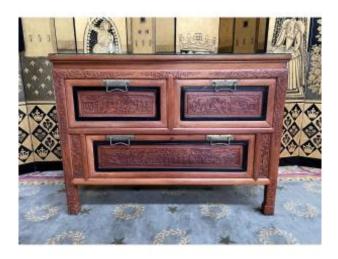

# Indochinese Chest Of Drawers With Carved Panels

# Description

Very beautiful and rare Indochinese chest of drawers. Carved wood. Very nice condition. A small chip on a corner of the glass top. Period 1950.