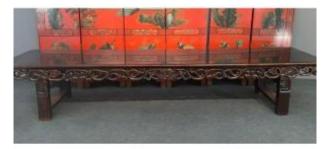

## Bench In Rosewood Varnish Work From China

## Description

In which can also make varnished rosewood coffee table, carve longevity fruit bodies and other Chinese symbol. China 19th century. The varnish on the top is faded and some is missing on the back decorations. Covered by a black glass, Lighter lack of wood on the tray and some small dents but otherwise in good general condition