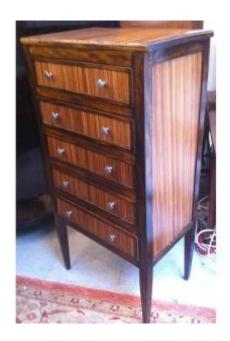

## Chiffonier In Zebrano Art Deco Period

## Description

Chest of drawers in zebrano from the art deco period. The neclassical line is rare in this period. We find the codes: sheathed feet, a slight molding on the top, and the frames of drawers (10cm high) On the other hand the two very typical signs of art deco are: the buttons in silvered bronze on the line cube and the choice of wood. The contrast with the dark oak stained beech adds a little more to the modernist ensemble. Functional furniture and easy to place. Possible delivery not included in the price