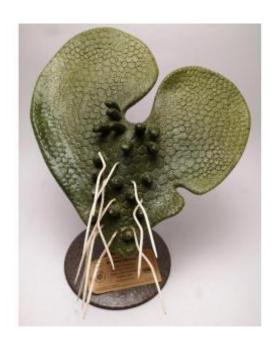

## Anatomical Model Of Flower - Male Prothalle Fern

#### Description

Model signed and numbered: "Dryopteris filix-mas - Original Brendel Modell n° 77011/7, PhyWe" [Germany].

This model made by the German company PhyWe in Göttingen, shows the male fern prothallus "about 50 times enlarged" as indicated in German on the manufacturer's label affixed to the base.

Original model designed by Robert Brendel and his son Reinhold (1861-1927) in Germany with the logo on the label.