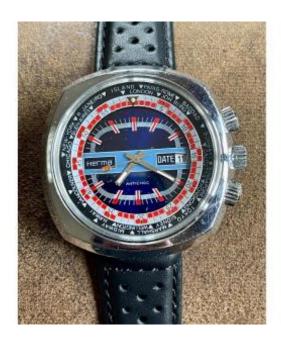

## Herman World Time.

480 EUR

Signature: Herma

Period: 20th century

Condition: Très bon état

Material: Chromium

## Description

Rare world time type Herma. Hand-wound mechanical movement with chrome case and iridescent blue dial crossed by an azure blue band. Baton hands, large Lollipop seconds, date at 3 o'clock. The watch has 3 buttons, the central one for mechanical winding and time setting, the top one activates the gray inner crown on which are inscribed the major cities of the world, the bottom one activates the minute bezel. Near new condition. Rally type leather strap.