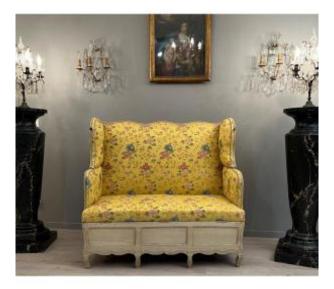

# Extremely Rare Bench A System Louis XV Period Around 1730

#### Description

Extremely Rare Bench With System From The Louis XV Period Around 1730 Exceptional And Untraceable Bench Bed With System, Convertible Into A Bed, From The Louis XV Period. This Bench with Ears Rests on 8 Feet. Under its seat, a chest that allows you to store the mattress (mattress of the time). Its Lacquered Oak Base. Very Beautiful Fabric Trim Embroidered with Flowers. Fabric in excellent condition. This Model is Extremely Rare, Very Few Copies had to be Manufactured. This is the ancestor of the Bench Bed. Work from the Louis XV Period, Around 1730 Dimensions: Height: 119 cm Width: 126 cm Depth: 64 cm Seat Height: 49 cm In Very Good Condition. For all information, contact us.