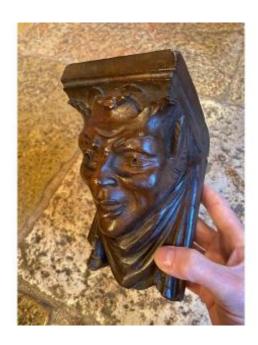

## Devil's Head Forming Wall Console Or Crow End Of XIX Eme Century

370 EUR

Period: 19th century

Condition : Parfait état

Material: Wallnut

Width: 10 cm

Height: 17 cm

Depth: 14 cm

## Description

Unusual wall console in carved walnut with the head of a smiling devil.

carved from a single block of walnut, this console can also be used as a corbel.

the sculpture is charming and of good quality, in a dimension that is very easy to place.

a very pretty sculpture you can see a head of a faun or a devil.

dimensions: 17 cm high by 10 cm wide and 14 cm deep.

we deliver and ship anywhere in the world, please contact us for a precise quote.