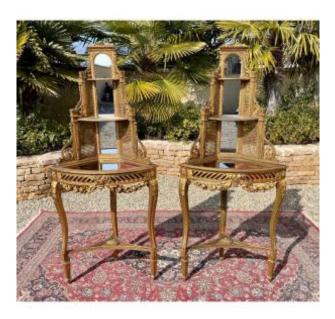

## Pair Of Golden Wood & Cannage Louis XV Style Corners

## Description

Rare pair of giltwood and caning corner cupboards serving as a jewelry box. 2 small shelves surmount the display cases. Lovely garlands of flowers on the front. These corners rest on three legs connected by a spacer. They are in good general condition. French Louis XV style work from the Napoleon III period dating from the 19th century and of good quality.

## 4 800 EUR

Period : 19th century Condition : Bon état Width : 71cm Height : 1m63 Depth : 50,5 cm