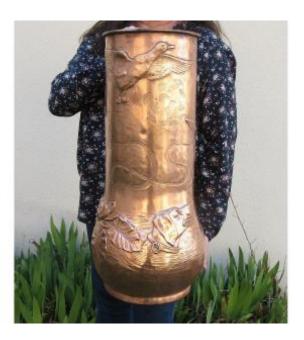

## Brass Umbrella Stand On The Theme Of Hunting Around 1900.

## Description

Umbrella and cane holder, house entrance, in embossed and chiseled brass on the theme of hunting from the 1900s. Dimension: Height 67 cm, diameter at the neck 24 cm, diameter at the widest body 30 cm, diameter of the base 23 cm, weight 3.788 kg.