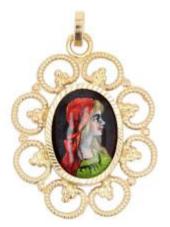

## Description

Gold pendant decorated in the center with a Limoges enamel signed by Couturier et fils. It represents a young woman wearing a red scarf and is set within an openwork, polylobed and chiseled gold decoration.

Period: 20th century Main material: yellow gold, 750 thousandths, 18 carats, eagle's head hallmark. Pendant sold alone without its presentation chain. Proportions: Height: 3.5 cm, width: 2.4 cm, thickness: 1.9 mm. Net weight: about 2.5g. Authentic old jewel - French work from the 1960s. Dealer