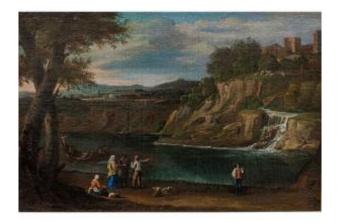

## Eighteenth Century, Landscape With Figures At The Edge Of A River

2 400 EUR

Period : 18th century Condition : Bon état

Material: Oil painting

Length: 46 Width: 68

## Description

18th century Landscape with figures by a river Oil on canvas, 46 x 68 cm - C: 58.5 x 81.5 x 6

With Ars Antiqua, it is possible to transfer all amounts up to EUR5,000 to ZERO PRICE, for a total of 12 PAYMENTS.