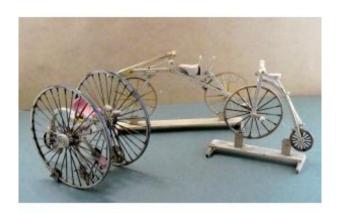

## Description

Nice wooden and iron velocipede models, neat, puzzles made a generation or two ago.

The attic had to have infiltrations, the metal parts suffered a little, the cardboard boxes are faded. But models of balance bikes, bi or tricycles are rare now.

Dimensions: 12 to 20cm.

1960s, nice work, very decorative.

This object is for immediate purchase, payable by credit card or paypal.

- eclectic - antique dealers since 1970, Siret: FR 24.430113233. Invoice and Certificate are attached to each of our shipments.