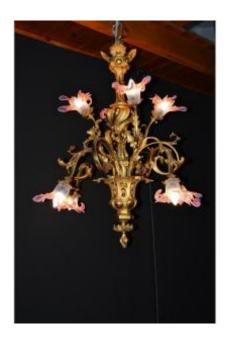

## Important Gilt Bronze Chandelier

### Description

Important Louis XV style gilt bronze chandelier from the 19th century. It is composed of a central baluster-shaped shaft decorated with gadroons and foliage from which rise on two levels eight eventful sconces adorned with acanthus leaves. This chandelier is in good condition, original gilding showing some signs of wear and a restored glass tulip.