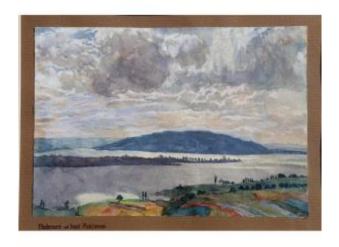

## Description

A. Hoferland: "The Island of Reichenau on Lake Constance", gouache watercolor 27.5 X 39.5 cm, mounted on a titled support in a gilded frame 45 X 57 cm, signed and dated 1917. I do not know who is the Artist, but he was able to beautifully render the effect of light through the clouds... Do not hesitate to ask us by email or telephone for additional information or photos. We have many objects and paintings to restore in our shop/capernaum/depot in Pau where I let myself be a little overwhelmed and for which we prefer to sell on site, preferably in batches. Come and help us tidy up by buying! Other photos and many other objects in our shops in Pau and Biarritz and on our website: galerielhoste.com. #tableauxbiarritz #tableauxpau #galerielhoste #available #forsale #pau #biarritz #hoferland