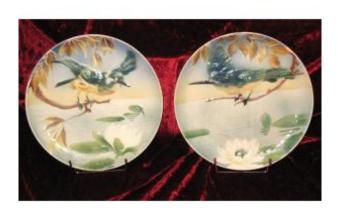

### Description

Pair of earthenware dishes from Lunéville or Saint Clément, late 19th century, in perfect condition Decor of a kingfisher on a branch above a lake with a water lily flower Strong relief, subject treated in slip Covered very shiny Very soft shades in shades of blue, green, yellow and white Platters forming a pendant because the birds look at each other Unsigned Very decorative platters Perfect condition Diameter: 31.5 cm each