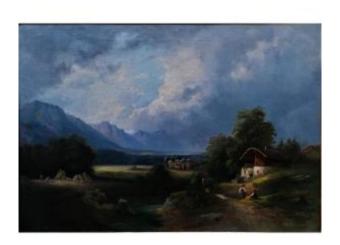

# August Wilhelm Leu - Alpine Landscape - German School - Circa 1867 -

## Description

OIL ON ITS ORIGINAL CANVAS SIGNED "A. LEU" FOR AUGUST WILHELM LEU (1818-1897) DATED 1867 REPRESENTING AN ALPINE LANDSCAPE - GERMAN SCHOOL OF THE XIXTH CENTURY -**ENTIRELY IN ITS JUICE - A LIGHT** CLEANING WOULD BE ENVISAGED -VERY NICE FRAME GOLD LEAF - FRAME SIZE 69 X 90 CM August Wilhelm Leu (March 24, 1818 - July 20, 1897) was a German landscape painter of the Romantic school. Most of his images are large format and represent scenes in Norway and the Alps Leu studied at the Academy of Fine Arts in Düsseldorf from 1840 to 1845, notably with Johann Wilhelm Schirmer and traveled from 1843 to 1847 in Norway, later in Switzerland, Tyrol, Upper Bavaria, Styria and