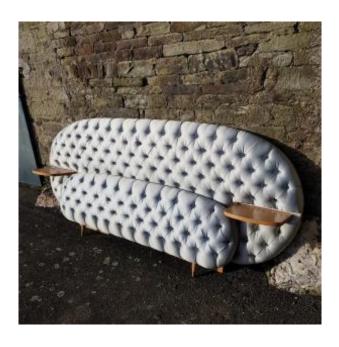

## Satin Tufted And Sycomore Bed With Armchair St. De Suzanne Guiguichon

790 EUR

Signature : Dans le style de Suzanne Guiguichon

Period : 20th century Condition : Bon état

Length: 256,5

## Description

Coming from the Breton estate of a Parisian singer, I offer you this beautiful set of bedroom furniture, including a bed with a solid sycamore structure and veneer trimmed with padded satin and its sycamore and satin fireside chair, also padded. The style is original and of high quality. I have not found a signature or stamp, but this beautiful work is in the spirit of the production of Suzanne Guiguichon or Jules Leleu. These pieces of furniture are in good used condition but they show dirt and wear, as on the shelves, as visible in the photos. This bed is designed for standard 140×190 bedding. Dimensions: - the headboard measures 256.5 cm long x 110 cm high. - the footboard measures 64.5 cm high - the back of the fireside chair measures 69 cm high. delivery to be defined by carrier, free storage until you can