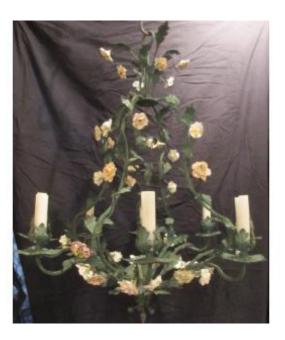

## Foliage Chandelier In Painted Iron And Porcelain Flowers

## Description

Very beautiful cage chandelier decorated with leafy branches in natural painted iron and a very rich composition of delicate porcelain flowers in the style of Meissen. This chandelier has 8 branches, grouped on four uprights, ending in cut iron binets and basins. French work around 1880, in the style of the XVIIIs. - some small chips. this chandelier is not electrified and will require the intervention of a specialist for this. This light is a good illustration of the taste for a return to nature in vogue in the 18th century.