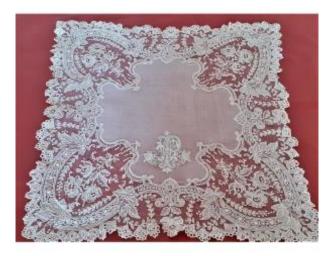

# Wedding Handkerchief. Large Needle Lace. Lr Monogram

#### Description

WEDDING HANDKERCHIEF: THE FUTURE HUSBAND GAVE IT TO HIS BRIDE BEFORE THE WEDDING. HEART IN LINON DECORATED WITH A LARGE NEEDLE LACE. THE LACE REPRESENTS IN EACH CORNER OF THE HANDKERCHIEF BOUQUETS OF FLOWERS IN MEDALLIONS SURROUNDED BY WITH GRATINGS. THE HANDKERCHIEF BORD ENDS WITH A GARLAND OF FLOWERS. THE MONOGRAM, LETTERS IN ENGLISH "LR" ARE INTERTWIND AROUND A PILASTER DECORATED WITH FLOWERS. HAND EMBROIDERED SAND STITCH AND PLUMETIS STITCH. FROM THE CHATEAU DE R.....IN PERIGORD. TO REPORT A SMALL ACCIDENT IN THE NETWORK