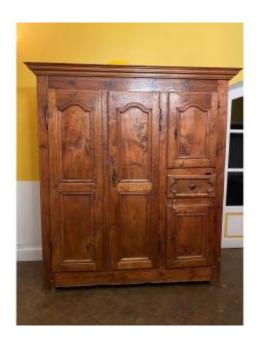

#### 2 500 EUR

Period: 18th century

Condition: En l'état et bon état

Material : Sapin Length : 1 m 90 Height : 2 m 12

Depth: 67 cm

## Description

Rare fir cabinet from the early 18th century opening with two large leaves, two small leaves and a drawer. Sold as is and in good condition, beautiful original patina, rear cornice, completely removable. Free delivery possible by us. (depending on destination) For more information, do not hesitate to contact us at 06.12.77.79.21 or by Mail quilichini.ludovic@icloud.com